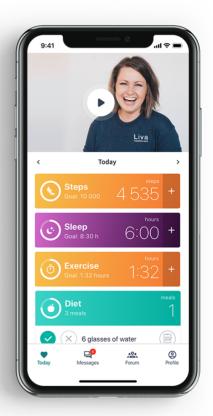

## Sign up today and receive:

Your own personal Health Coach for 6 months

A lifestyle plan tailored to you and your goals

Ongoing support via video and message through our app

Track your **personal development** and success

Free health guides and tools

Peer to Peer support where you can share experience with other patients

How to sign up?

- If you visit **www.liva-start.com/BW**, you can book your appointment directly
- If you call **07407 851240**, we will book your appointment through the phone
- If you email **support@livahealthcare.com**, we will respond within 2 working days with instructions
- If you have any questions, please don't hesitate to get in touch!